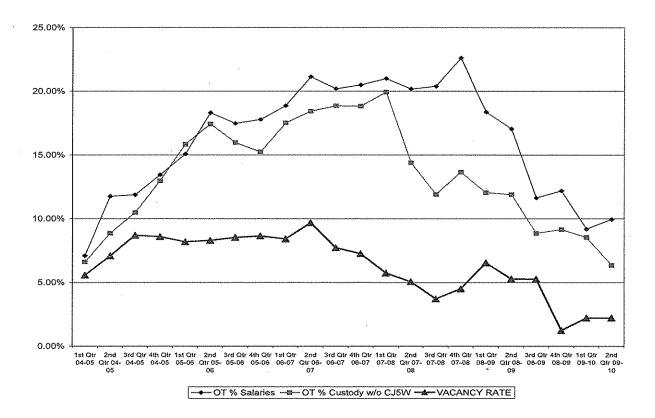

icantly improve data collection and management opportunities. JMS went live in December 2009. Once the system is fully implemented, the Sheriff will have considerably more information on both the jail population and community program participants.

#### Move towards staffing all the county jails with minimum reliance on the use of overtime.

In 2009-2010, the Sheriff received sufficient funding to hire 40 recruits. This allows the Department to hire more deputies than are lost to attrition over the course of the fiscal year. The Department does not plan to hire additional staff in 2010-2011 due to budget constraints. There is a direct correlation between the availability of sworn staff and the rate of overtime expenditures as shown in the chart below.

|  | · |  |  |  |
|--|---|--|--|--|



# Receive adequate funding to aggressively recruit deputy sheriff candidates.

The Department has one Deputy Sheriff assigned to recruitment, and a small budget for recruitment activities (advertisements, travel to job fairs, etc.). Because the demand for recruits far outstrips supply, there is much competition in this area. While additional funding continues to be needed to have a more effective presence in this marketplace, even with such limited support, the Department has achieved its hiring target for 2009-2010.

Continue funding for No Violence Alliance (NoVA) Project and expand this and other re-entry services to more neighborhoods and other populations. Continue funding for the Women's Resource Center for re-entry services for female ex-offenders.

The No Violence Alliance (NoVA)