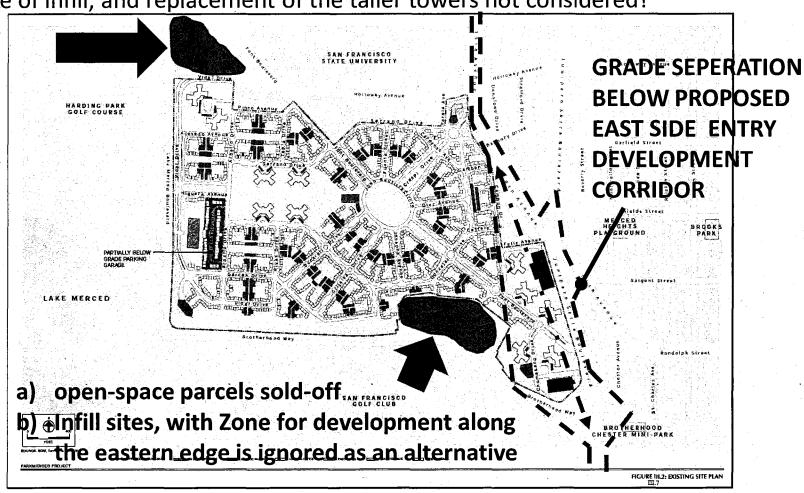

Why does transit seem to be "side-tracked" vs. a direct grade-seperated route as noted as the preferred and safe alternative in memos by the SFPUC?
- 2) Is not the most financially fiscal approach a straight line?
- 3) Why are the intersections at 19<sup>th</sup> and Juniperro Serra and Brotherhood Way ignored in terms of developable land along the sites eastern edge?



Parkmerced - March 29th 4:00pm SFBOS Hearing on Appeals 1) The developer **provides** a blue-print based on the existing plan, for a infill strategy **without demolition of the landscape**, why is this not a significant mitigation, or alternative that meets CEQA?

2) Why are significant alternatives ignored such as an eastern side density project,

inclusive of infill, and replacement of the taller towers not considered?



Why is major transit corrdior development and <u>linkages</u> on the western side of the city not at the fore-front of the discussion as a "transit-first" strategy for the city in its density and re-development?

Note the lack of north to south mass-transit on the cities western side, and the lack of linkage and connectivity along sunset blvd., 19<sup>th</sup> ave. and sloat blvd. to regional hubs or daly city.



Parkmerced - March 29th 4:00pm SFBOS Hearing on Appeals

## Do not approve this "vision" plan....

- <u>158</u> people signed a petition online at <u>www.change.org</u> against the development as proposed.
- Neighborhood groups oppose its <u>size and scale</u>.
- Tenants organizations raise issues with the developer agreement and current case-law and rent-contol laws.
- Local,