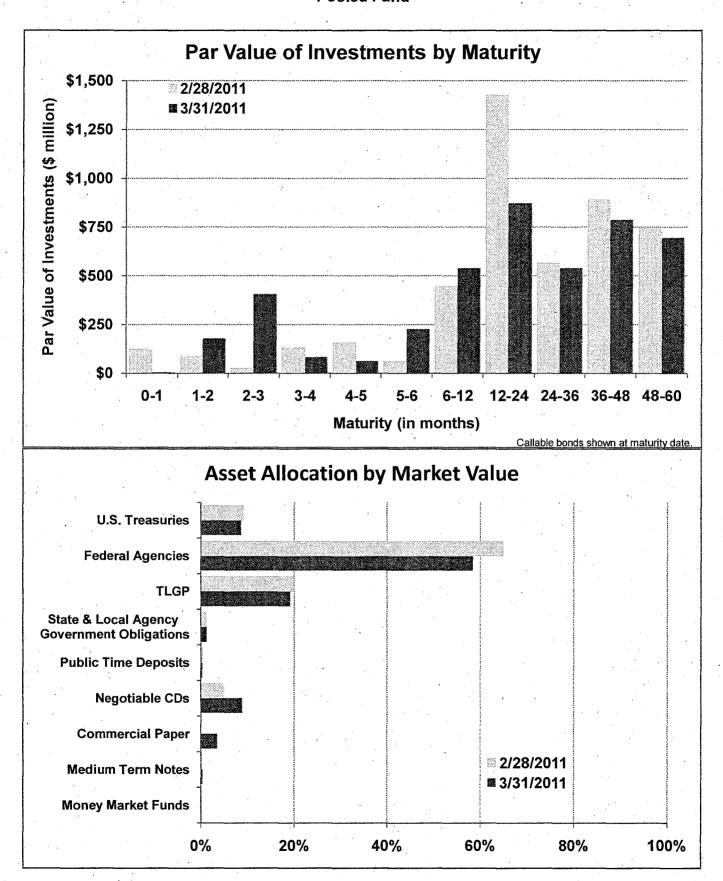

78009JVK8) with maturity 3/15/13. While compliant with California Code, CCSF's investment policy limits holdings in negotiable CDs to those with no more than 180 days to maturity. As of the date of this report, the position has been sold through normal trading activity.

<sup>&</sup>lt;sup>2</sup> \$11.7 million, or 0.27% of the pooled fund's assets, is a HSBC MTN (CUSIP: 441812JW5). HSBC has a long-term credit rating of the second-highest ranking from one NRSRO, which is compliant with California Code. CCSF's investment policy requires this ranking from two NRSROs. As of the date of this report, the position has been sold through normal trading activity.

<sup>&</sup>lt;sup>3</sup> PFM Prime Series - Institutional Class, 0.05% of fund's net assets

# Portfolio Analysis

**Pooled Fund** 



### **Yield Curves**



### **Investment Portfolio**

### **Pooled Fund**

| As of March 31, 201 | 1          | , '                             |               |                 | ,        |           | ·           | ,