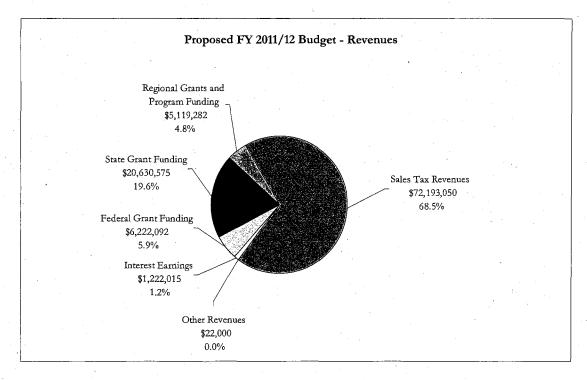

### **Summary**

Pursuant to State statutes (PUC Code Sections 131000 et seq.) and the Authority's Fiscal Policy, the Authority Board must adopt an annual budget for the following fiscal year by June 30. The proposed Fiscal Year (FY) 2011/12 Annual Budget includes projections of sales tax revenues; federal, state and regional grants; investment income for the fiscal period; and projections of operating and administrative costs, capital expenditures, and associated financing costs. The proposed FY 2011/12 Annual Budget also includes a description of the Authority's proposed Work Program for the coming fiscal year. Total revenues are projected to be \$105.4 million, including \$72.2 million in sales tax revenues. Total expenditures are projected to be \$157.8 million. Capital project expenditures are projected to be \$142.3 million or about 90.2% of total expenditures. The budgeted other financing sources and uses includes a bond issue of \$300 million, which would be used to fund Prop K capital projects and to redeem outstanding commercial paper debt. The final proposed FY 2011/12 Annual Budget and Work Program will be presented to the Finance Committee and Authority Board in May. A public hearing will precede consideration of the FY 2011/12 Annual Budget and Work Program at the Authority's May meeting. We are seeking a motion of support for the adoption of the proposed FY 2011/12 Annual Budget and Work Program.

Attachment A displays the proposed budget in a format described in the Authority's Fiscal Policy (Resolution 08-04). Total revenues are projected to be \$105.4 million. Sales tax revenues, net of interest earnings, are projected to be \$72.2 million, or 68.5% of FY 2011/12 revenues. Total expenditures are projected to be about \$157.8 million. Of this amount, capital project costs are \$142.3 million. Capital projects costs are 90.2% of total projected expenditures, with 4.8% of expenditures budgeted for administrative operating costs, and 5% for debt service and interest costs. The division of revenues and expenditures into the sales tax program, CMA program, TFCA program, and Prop AA program on Attachment A reflects the four distinct Authority responsibilities and mandates. The Prop AA program is a new revenue source and the collection of the November 2010 voter-approved \$10 fee on motor vehicles registered in San Francisco begins for vehicles registering from May 2011 forward. Based on a projection from the Department of Motor Vehicles, the Authority will collect \$4.3 million in revenues during FY 2011/12. These revenues provide a stable funding source that will be used to support projects such as local road repairs, pedestrian safety improvements, and transit reliability improvements throughout the city.

Attachment C also displays a breakdown of projected expenses. Capital expenditures for projects and programs have been based on project sponsors' estimates of annual cash flow demands as reflected in the Strategic Plan and 5-Year Prioritization Programs, as well as a review of current project delivery and reimbursement rates. The budget assumes a current estimate of \$129.7 million in capital expenditures for projects and programs. The capital project expenditures in this category include the Presidio Parkway project; the Central Subway project; Radio Communication System & Computer-Aided Dispatch Replacement; Central Control and Communications – Interim Facility; and various transit and street maintenance improvements, and pedestrian and bicycle projects.

CMA capital expenditures of \$7.6 million include technical consulting services which are needed in order to fulfill the Authority's Congestion Management Program responsibilities under state law. Projects in this category include Geary Corridor and Van Ness Avenue Bus Rapid Transit environmental studies, Bayview Hunters Point Mobility Solutions Study, Better Market Street planning and environmental study and San Francisco Transportation Plan update.

1

Personnel costs are budgeted at \$5.4 million, a 3.7% increase from FY 2010/11. Salary costs have not been increased, but there is a budgeted increase for benefit costs. Employees are not entitled to any cost of living adjustment, and all salary adjustments are determined by the Executive Director based on merit only.

Debt service costs of \$7.9 million are included in the FY 2011/12 budget. This assumes a continuation of the commercial paper agreements and an increase in commercial paper interest rates. This line item also includes an interest contingency in case bonds need to be issued earlier that budgeted.