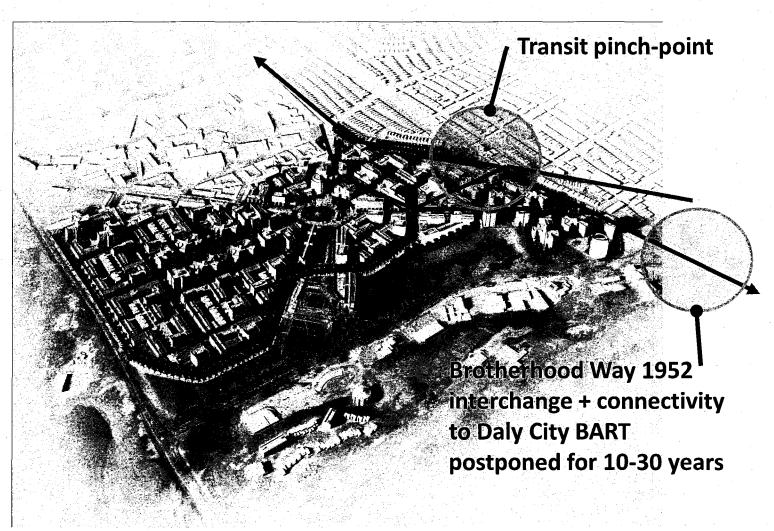

g towers vs. the garden units as a significant CEQA alternative?



Parkmerced - March 29th 4:00pm SFBOS Hearing on Appeals

Why are <u>preservation/infill strategies eliminated</u> by the SF Planning Department and developer, vs. equitable density development in the existing empty sites, blocks and adjacent development zones at <u>Stonestown and SFSU-CSU</u>?



Parkmerced - March 29th 4:00pm SFBOS Hearing on Appeals

- 1) Why does transit seem to be "side-tracked" vs. a direct grade-seperated route as noted as the preferred and safe alternative in memos by the SFPUC?
- 2) Is not the most financially fiscal approach a straight line?
- 3) Why are the intersections at 19<sup>th</sup> and Juniperro Serra and Brotherhood Way ignored in terms of developable land along the sites eastern edge?



Parkmerced - March 29th 4:00pm SFBOS Hearing on Appeals 1) The developer **provides** a blue-print based on the existing plan, for a infill strategy **without demolition of the landscape**, why is this not a significant mitigation, or alternative that meets CEQA?

2) Why are significant alternatives ignored such as an eastern side density project,

inclusive of infill, and replacement of the taller towers not considered?



Why is major transit corrdior development and <u>linkages</u> on the western side of the city not at the fore-front of the discussion as a "transit-first" strategy for the city in its density and re-development?

Note the lack of north to south mass-transit on the cities western side, and the lack of linkage and connectivity along sunset blvd., 19<sup>th</sup> ave. an