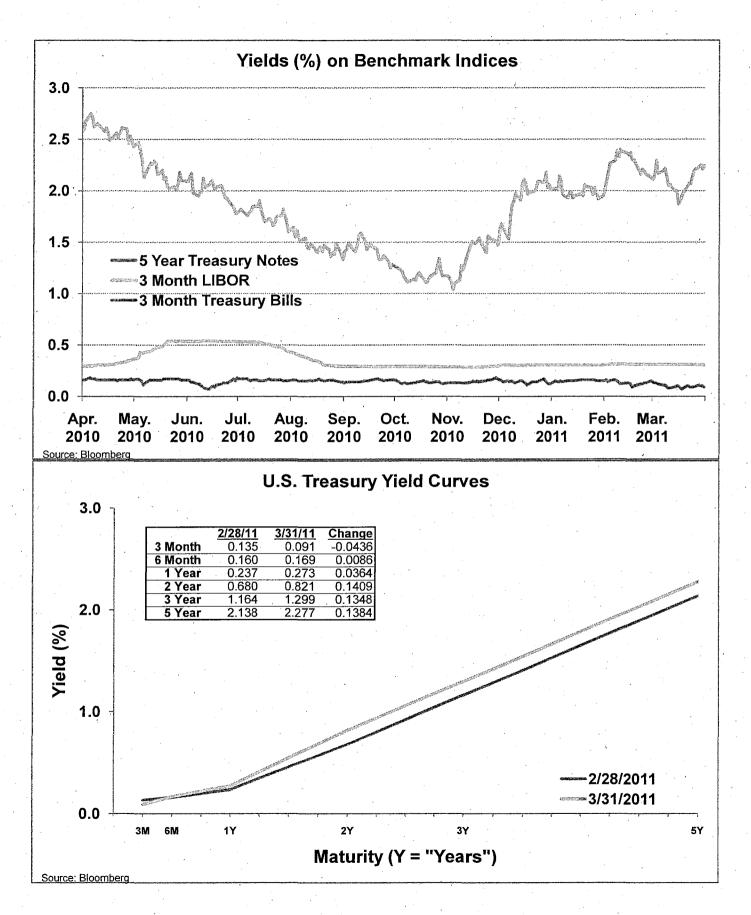

3/15/13. While compliant with California Code, CCSF's investment policy limits holdings in negotiable CDs to those with no more than 180 days to maturity. As of the date of this report, the position has been sold through normal trading activity.

<sup>&</sup>lt;sup>2</sup> \$11.7 million, or 0.27% of the pooled fund's assets, is a HSBC MTN (CUSIP: 441812JW5). HSBC has a long-term credit rating of the second-highest ranking from one NRSRO, which is compliant with California Code. CCSF's investment policy requires this ranking from two NRSROs. As of the date of this report, the position has been sold through normal trading activity.

<sup>&</sup>lt;sup>3</sup> PFM Prime Series - Institutional Class, 0.05% of fund's net assets

# Portfolio Analysis

**Pooled Fund** 



### **Yield Curves**



### **Investment Portfolio**

### **Pooled Fund**

| As of March 31, 201 | 1          | , '                             |               |                 | ,        |           | ·           | ,