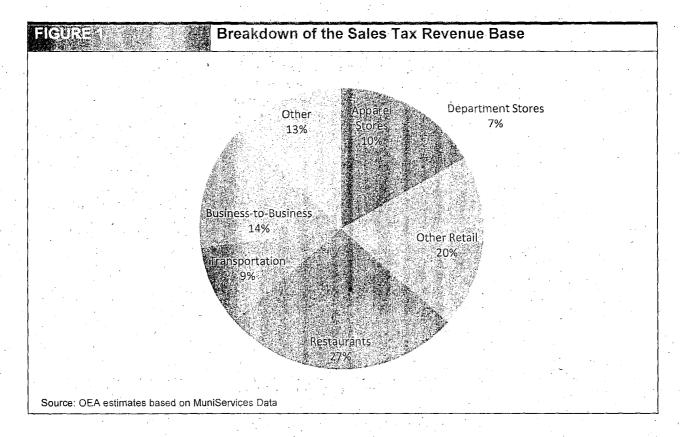

### What's Being Taxed

Sales and use tax revenues are generated from six major business groups, plus a County and State Pool category that captures select countywide activity. The bulk of Sales tax revenues come from restaurants which contribute 27% of sales tax revenue. Apparel Stores make up 10% of sales tax revenue, department stores contribute 7%, and other retail stores combine to contribute 20% of sales tax revenue (FIGURE 1).