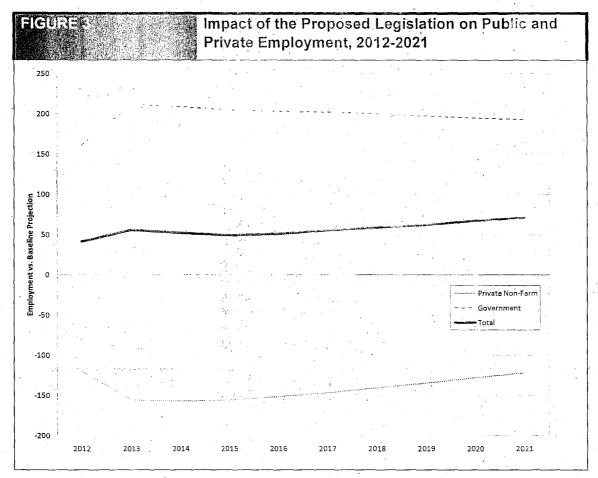

increase City revenues by approximately \$58 million per year.

The overall employment impact of the legislation will be slightly positive, with job gains in the public sector, relatively to a baseline projection, of approximately 200 jobs outweighing an average of 150 fewer jobs in the private sector for each of the next ten years. The net employment impact is the difference between the two, or fifty jobs per year.

The overall employment impact of the legislation will be slightly positive, with job gains in the public sector, relatively to a baseline projection, of approximately 200 jobs outweighing an average of 150 fewer jobs in the private sector for each of the next ten years. The net employment impact is the difference between the two, or fifty jobs per year.