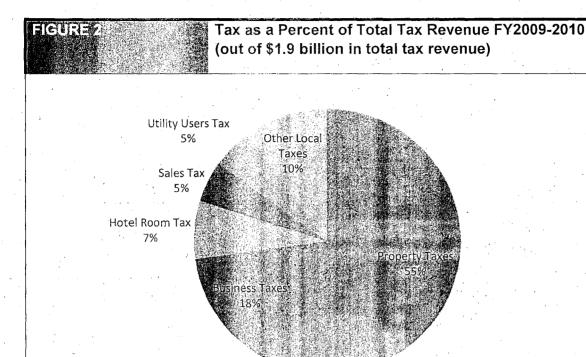

In FY 2009-2010, San Francisco received \$1.9 billion in total tax revenue. Sales taxes make up a 5% share of total tax revenue, making it the 4<sup>th</sup> largest tax revenue source for the City. Property taxes make up the largest share at 55%, followed by business taxes (18%), and hotel room taxes (7%) (FIGURE 2). An increase in the sales tax will boost the amount of tax revenue received by the city and increase the importance of the sales tax as a revenue source.