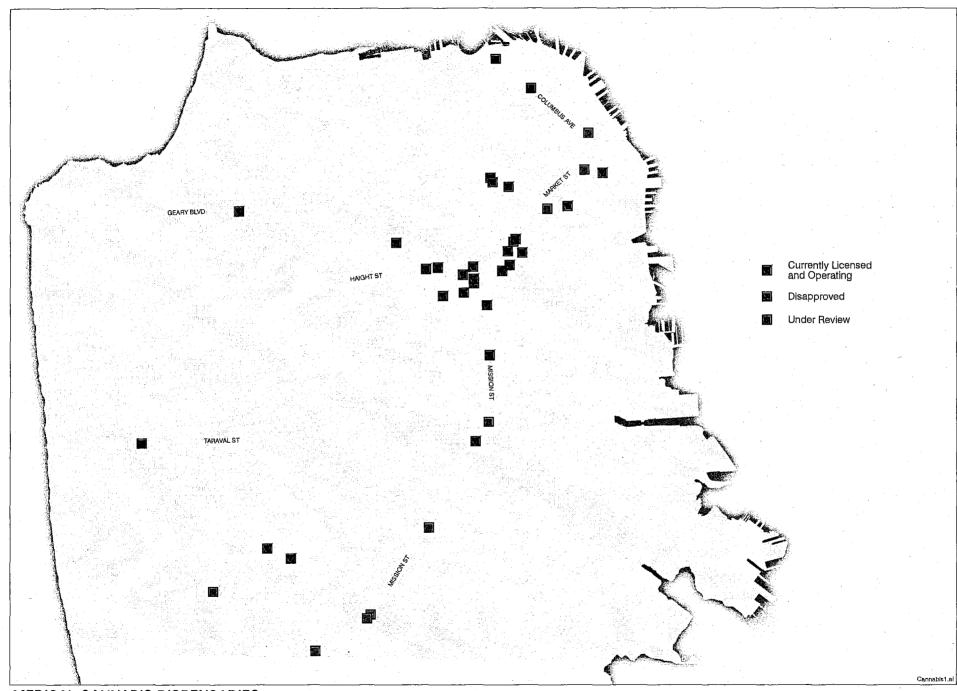

From T-Mobile, submitting notification of four cellular antennas to be installed at 333 Baker Street. Copy: Each Supervisor (13)

From Planning Department, regarding land use regulations for Medical Cannabis Dispensaries. Copy: Each Supervisor, Land Use Committee Clerk (14)