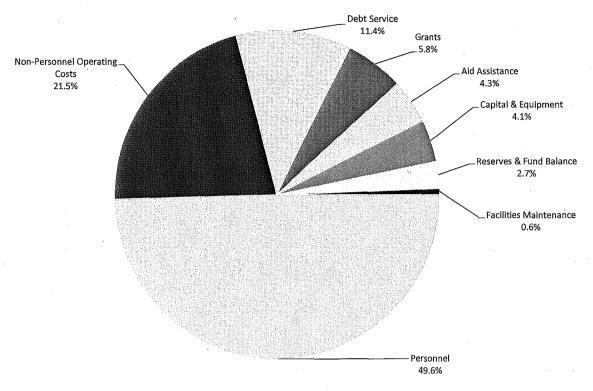

## Uses of Funds - FY 2016-2017 Uses of Funds - All Funds

|                                                | Gross           |        | Net of Recoveries |        |
|------------------------------------------------|-----------------|--------|-------------------|--------|
|                                                | FY 2016-2017    | % of   | FY 2016-2017      | % of   |
| Type of Use                                    |                 | Total  |                   | Total  |
| Personnel - Salaries & Wages                   | \$3,250,247,126 | 36.1%  | \$3,134,638,340   | 34.9%  |
| Personnel - Fringe Benefits                    | \$1,371,415,362 | 15.3%  | \$1,322,635,174   | 14.7%  |
| Personnel - Subtotal                           | \$4,621,662,488 | 51.4%  | \$4,457,273,514   | 49.6%  |
| Non-Personnel Operating Costs                  | \$2,000,665,640 | 22.3%  | \$1,929,503,505   | 21.5%  |
| Debt Service                                   | \$1,028,954,816 | 11.4%  | \$1,028,954,816   | 11.4%  |
| Grants                                         | \$517,683,145   | 5.8%   | \$517,683,145     | 5.8%   |
| Capital & Equipment                            | \$390,173,038   | 4.3%   | \$390,173,038     | 4.3%   |
| Aid Assistance                                 | \$373,033,519   | 4.1%   | \$373,033,519     | 4.1%   |
| Reserves & Fund Balance                        | \$238,777,973   | 2.7%   | \$238,777,973     | 2.7%   |
| Facilities Maintenance                         | \$55,189,633    | 0.6%   | \$55,189,633      | 0.6%   |
| Services of Other Depts, Recoveries & Overhead | (\$235,551,109) | -2.6%  | \$0               | 0.0%   |
| Grand Total                                    | \$8,990,589,143 | 100.0% | \$8,990,589,143   | 100.0% |
| Average Per Employee (FTE)                     |                 |        |                   |        |
| Personnel - Salaries & Wages                   | \$108,278       | 70.3%  |                   |        |
| Personnel - Fringe Benefits                    | \$45,687        | 29.7%  |                   |        |
| Personnel - Subtotal                           | \$153,966       | 100.0% |                   |        |