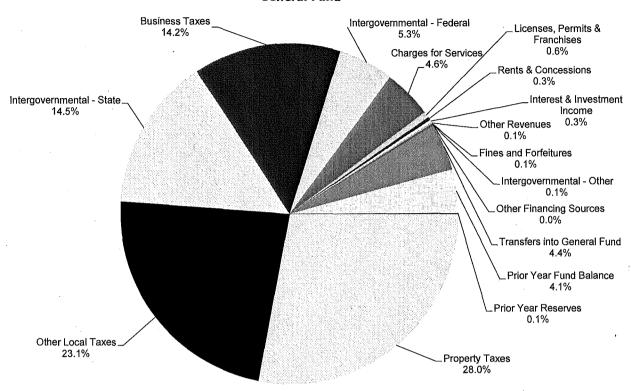

## Sources of Funds - FY 2016-2017 General Fund

**GENERAL FUND** 

Sorted by Size

| Sources of Funds               | FY 2016-2017  | % of Total |
|--------------------------------|---------------|------------|
| Property Taxes                 | 1,312,000,000 | 28.0%      |
| Other Local Taxes              | 1,082,629,000 | 23.1%      |
| Intergovernmental - State      | 679,354,690   | 14.5%      |
| Business Taxes                 | 664,260,000   | 14.2%      |
| Intergovernmental - Federal    | 248,964,070   | 5.3%       |
| Charges for Services           | 216,766,338   | 4.6%       |
| Licenses, Permits & Franchises | 27,263,117    | 0.6%       |
| Rents & Concessions            | 14,325,408    | 0.3%       |
| Interest & Investment Income   | 11,740,000    | 0.3%       |
| Other Revenues                 | 6,952,337     | 0.1%       |
| Fines and Forfeitures          | 4,577,144     | 0.1%       |
| Intergovernmental - Other      | 3,696,604     | 0.1%       |
| Other Financing Sources        | 881,000       | 0.0%       |
| Regular Revenues               | 4,273,409,708 | 91.3%      |
| Transfers into General Fund    | 208,139,311   | 4.4%       |
| Prior Year Fund Balance        | 194,081,834   | 4.1%       |
| Prior Year Reserves            | 3,580,481     | 0.1%       |
| Total Sources                  | 4,679,211,334 | 100.0%     |