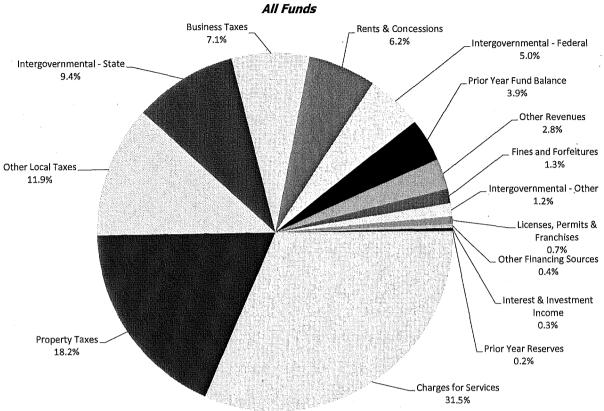

## Sources of Funds - FY 2015-2016

| ALL FUNDS                      |               | Sorted by size |
|--------------------------------|---------------|----------------|
| Sources of Funds               | FY 2015-2016  | % of Total     |
|                                |               |                |
| Charges for Services           | 2,811,477,108 | 31.5%          |
| Property Taxes                 | 1,629,818,469 | 18.2%          |
| Other Local Taxes              | 1,062,535,000 | 11.9%          |
| Intergovernmental - State      | 840,509,697   | 9.4%           |
| Business Taxes                 | 636,360,000   | 7.1%           |
| Rents & Concessions            | 554,781,216   | 6.2%           |
| Intergovernmental - Federal    | 448,394,850   | 5.0%           |
| Other Revenues                 | 246,860,329   | 2.8%           |
| Fines and Forfeitures          | 116,640,563   | 1.3%           |
| Intergovernmental - Other      | 105,160,508   | 1.2%           |
| Licenses, Permits & Franchises | 62,258,684    | 0.7%           |
| Other Financing Sources        | 33,564,165    | 0.4%           |
| Interest & Investment Income   | 24,937,433    | 0.3%           |
| Regular Revenues               | 8,573,298,022 | 95.9%          |
| Prior Year Fund Balance        | 344,554,635   | 3.9%           |
| Prior Year Reserves            | 20,921,426    | 0.2%           |
| Total Sources                  | 8,938,774,083 | 100.0%         |