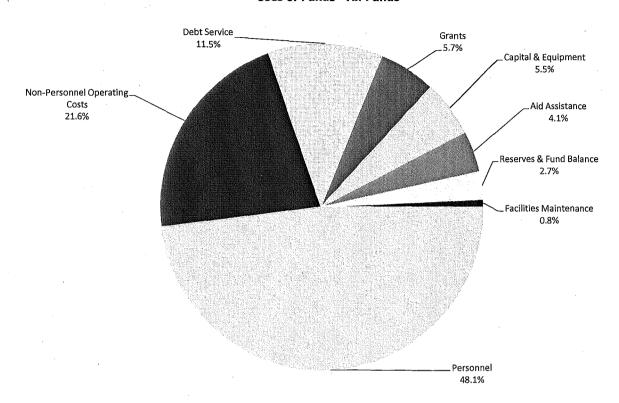

## Uses of Funds - FY 2015-2016 Uses of Funds - All Funds

|                                                | Gross           |        | Net of Recoveries |        |  |  |  |
|------------------------------------------------|-----------------|--------|-------------------|--------|--|--|--|
|                                                | FY 2015-2016    | % of   | FY 2015-2016      | % of   |  |  |  |
| Type of Use                                    |                 | Total  | _                 | Total  |  |  |  |
| Personnel - Salaries & Wages                   | \$3,125,339,766 | 35.0%  | \$3,013,792,709   | 33.7%  |  |  |  |
| Personnel - Fringe Benefits                    | \$1,330,216,698 | 14.9%  | \$1,282,739,697   | 14.4%  |  |  |  |
| Personnel - Subtotal                           | \$4,455,556,464 | 49.8%  | \$4,296,532,406   | 48.1%  |  |  |  |
| Non-Personnel Operating Costs                  | \$2,000,470,837 | 22.4%  | \$1,929,071,898   | 21.6%  |  |  |  |
| Debt Service                                   | \$1,029,582,433 | 11.5%  | \$1,029,582,433   | 11.5%  |  |  |  |
| Grants                                         | \$509,256,064   | 5.7%   | \$509,256,064     | 5.7%   |  |  |  |
| Capital & Equipment                            | \$495,347,713   | 5.5%   | \$495,347,713     | 5.5%   |  |  |  |
| Aid Assistance                                 | \$366,076,504   | 4.1%   | \$366,076,504     | 4.1%   |  |  |  |
| Reserves & Fund Balance                        | \$245,108,193   | 2.7%   | \$245,108,193     | 2.7%   |  |  |  |
| Facilities Maintenance                         | \$67,799,093    | 0.8%   | \$67,799,093      | 0.8%   |  |  |  |
| Services of Other Depts, Recoveries & Overhead | (\$230,423,218) | -2.6%  | \$0               | 0.0%   |  |  |  |
| Grand Total                                    | \$8,938,774,083 | 100.0% | \$8,938,774,304   | 100.0% |  |  |  |
| Average Per Employee (FTE)                     | •               |        |                   |        |  |  |  |
| Personnel - Salaries & Wages                   | \$105,755       | 70.1%  | ·                 |        |  |  |  |
| Personnel - Fringe Benefits                    | \$45,012        | 29.9%  |                   |        |  |  |  |
| Personnel - Subtotal                           | \$150,767       | 100.0% |                   |        |  |  |  |
|                                                |                 |        |                   |        |  |  |  |