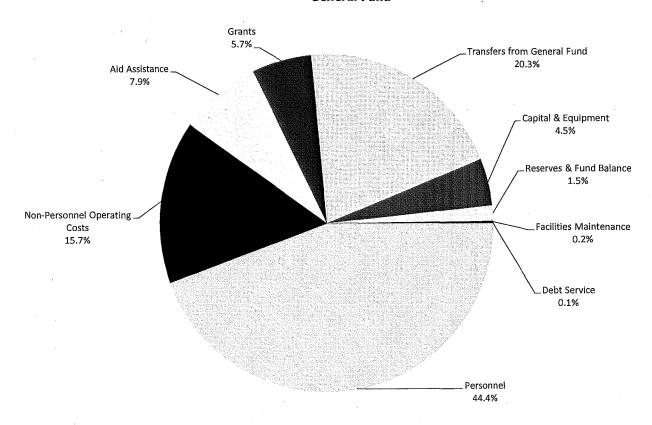

## Uses of Funds - FY 2015-2016 General Fund

|                                                | Gross           |        | Net of Recoveries |        |  |
|------------------------------------------------|-----------------|--------|-------------------|--------|--|
| •                                              | FY 2015-2016    | % of   | FY 2015-2016      | % of   |  |
| Type of Use                                    |                 | Total  |                   | Total  |  |
| Personnel - Salaries & Wages                   | \$1,493,905,280 | 32.6%  | \$1,457,856,185   | 31.8%  |  |
| Personnel - Fringe Benefits                    | \$586,289,616   | 12.8%  | \$572,141,992     | 12.5%  |  |
| Personnel - Subtotal                           | \$2,080,194,896 | 45.3%  | \$2,029,998,177   | 44.3%  |  |
| Non-Personnel Operating Costs                  | \$736,760,672   | 16.1%  | \$718,982,065     | 15.7%  |  |
| Aid Assistance                                 | \$361,166,177   | 7.9%   | \$361,166,177     | 7.9%   |  |
| Grants                                         | \$263,026,693   | 5.7%   | \$263,026,693     | 5.7%   |  |
| Transfers from General Fund                    | \$929,615,338   | 20.3%  | \$929,615,338     | 20.3%  |  |
| Capital & Equipment                            | \$207,478,205   | 4.5%   | \$207,478,205     | 4.5%   |  |
| Reserves & Fund Balance                        | \$66,987,198    | 1.5%   | \$66,987,198      | 1.5%   |  |
| Facilities Maintenance                         | \$7,925,826     | 0.2%   | \$7,925,826       | 0.2%   |  |
| Debt Service                                   | \$2,372,347     | 0.1%   | \$2,372,347       | 0.1%   |  |
| Services of Other Depts, Recoveries & Overhead | (\$67,975,326)  | -1.5%  | \$0               | 0.0%   |  |
| Grand Total                                    | \$4,587,552,026 | 100.0% | \$4,587,552,026   | 100.0% |  |