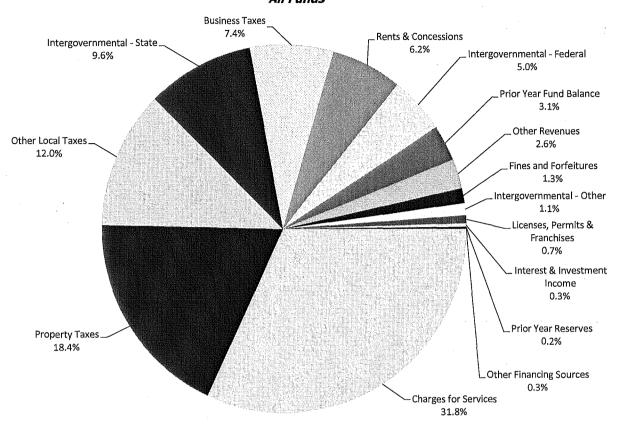

## Sources of Funds - FY 2016-2017 All Funds

| ALL FUNDS                      |               | Sorted by size |
|--------------------------------|---------------|----------------|
| Sources of Funds               | FY 2016-2017  | % of Total     |
| Charges for Services           | 2,861,912,055 | 31.8%          |
| Property Taxes                 | 1,653,951,018 | 18.4%          |
| Other Local Taxes              | 1,082,629,000 | 12.0%          |
| Intergovernmental - State      | 862,697,989   | 9.6%           |
| Business Taxes                 | 666,260,000   | 7.4%           |
| Rents & Concessions            | 556,870,837   | 6.2%           |
| Intergovernmental - Federal    | 448,972,576   | 5.0%           |
| Other Revenues                 | 232,447,940   | 2.6%           |
| Fines and Forfeitures          | 116,817,790   | 1.3%           |
| Intergovernmental - Other      | 94,957,105    | 1.1%           |
| Licenses, Permits & Franchises | 62,366,035    | 0.7%           |
| Interest & Investment Income   | 28,881,000    | 0.3%           |
| Other Financing Sources        | 27,681,070    | 0.3%           |
| Regular Revenues               | 8,696,444,415 | 96.7%          |
| Prior Year Fund Balance        | 278,460,536   | 3.1%           |
| Prior Year Reserves            | 15,684,192    | 0.2%           |
| Total Sources                  | 8,990,589,143 | 100.0%         |