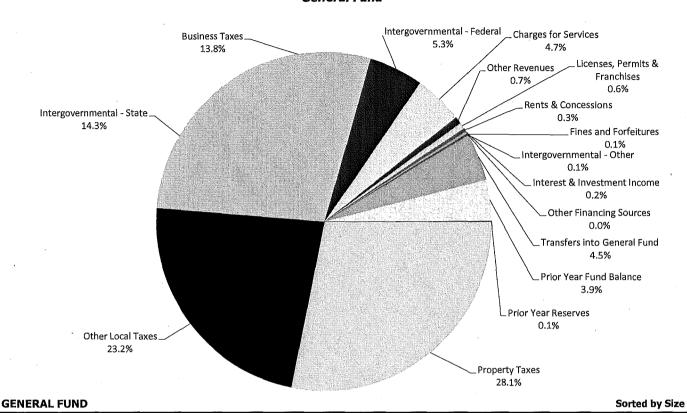

## Sources of Funds - FY 2015-2016 General Fund

FY 2015-2016 **Sources of Funds** % of Total 1,291,000,000 28.1% **Property Taxes** 1,062,535,000 23.2% Other Local Taxes 657,636,447 14.3% Intergovernmental - State **Business Taxes** 634,460,000 13.8% 242,894,098 5.3% Intergovernmental - Federal 215,484,761 4.7% Charges for Services 0.7% Other Revenues 31,084,070 Licenses, Permits & Franchises 27,162,891 0.6% 0.3% **Rents & Concessions** 15,431,961 0.2% Interest & Investment Income 10,680,000 Fines and Forfeitures 0.1% 4,577,144 Intergovernmental - Other 3,656,488 0.1%

917,500

4,197,520,360

4,587,552,026

206,782,461

180,179,205

3,070,000

0.0%

4.5%

3.9%

0.1% **100.0%** 

91.5%