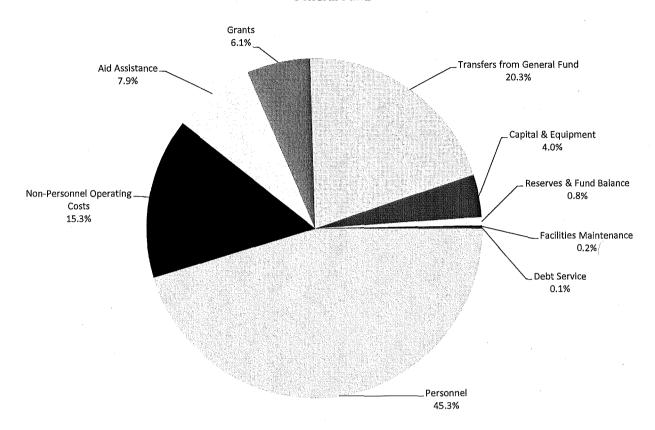

## Uses of Funds - FY 2016-2017 General Fund

|                                                | Gross           |        | Net of Recoveries | _      |
|------------------------------------------------|-----------------|--------|-------------------|--------|
|                                                | FY 2016-2017    | % of   | FY 2016-2017      | % of   |
| Type of Use                                    |                 | Total  |                   | Total  |
| Personnel - Salaries & Wages                   | \$1,562,918,962 | 33.4%  | \$1,524,155,871   | 32.6%  |
| Personnel - Fringe Benefits                    | \$612,535,868   | 13.1%  | \$597,343,920     | 12.8%  |
| Personnel - Subtotal                           | \$2,175,454,830 | 46.5%  | \$2,121,499,791   | 45.3%  |
| Non-Personnel Operating Costs                  | \$734,204,402   | 15.7%  | \$715,994,864     | 15.3%  |
| Aid Assistance                                 | \$368,223,192   | 7.9%   | \$368,223,192     | 7.9%   |
| Grants                                         | \$283,661,489   | 6.1%   | \$283,661,489     | 6.1%   |
| Transfers from General Fund                    | \$951,365,000   | 20.3%  | \$951,365,000     | 20.3%  |
| Capital & Equipment                            | \$188,814,352   | 4.0%   | \$188,814,352     | 4.0%   |
| Reserves & Fund Balance                        | \$36,877,198    | 0.8%   | \$36,877,198      | 0.8%   |
| Facilities Maintenance                         | \$8,324,216     | 0.2%   | \$8,324,216       | 0.2%   |
| Debt Service                                   | \$4,451,232     | 0.1%   | \$4,451,232       | 0.1%   |
| Services of Other Depts, Recoveries & Overhead | (\$72,164,577)  | -1.5%  | \$0               | 0.0%   |
| Grand Total                                    | \$4,679,211,334 | 100.0% | \$4,679,211,334   | 100.0% |