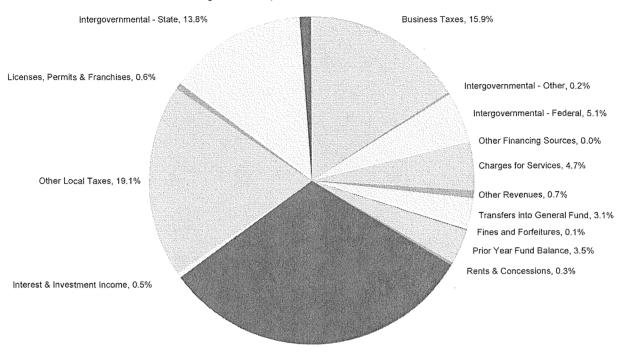

# CONSOLIDATED SCHEDULE OF SOURCES AND USES

2019-2020

2018-2019

| Sources of Funds                | General Fund  | Self Supporting | Total          | General Fund  | Self Supporting | Total          |
|---------------------------------|---------------|-----------------|----------------|---------------|-----------------|----------------|
| Prior Year Fund Balance         | 190,903,660   | 215,074,670     | 405,978,330    | 213,029,884   | 211,347,770     | 424,377,654    |
| Prior Year Reserves             | 61,559,655    | 12,803,405      | 74,363,060     | 1,606,051     | 8,200,000       | 9,806,051      |
| Regular Revenues                | 5,091,249,386 | 5,482,097,364   | 10,573,346,750 | 5,144,850,781 | 5,580,757,956   | 10,725,608,737 |
| Transfers Into the General Fund | 172,171,149   | (172,171,149)   | 0              | 156,213,450   | (156,213,450)   | 0              |
| Sources of Funds Total          | 5,515,883,850 | 5,537,804,290   | 11,053,688,140 | 5,515,700,166 | 5,644,092,276   | 11,159,792,442 |