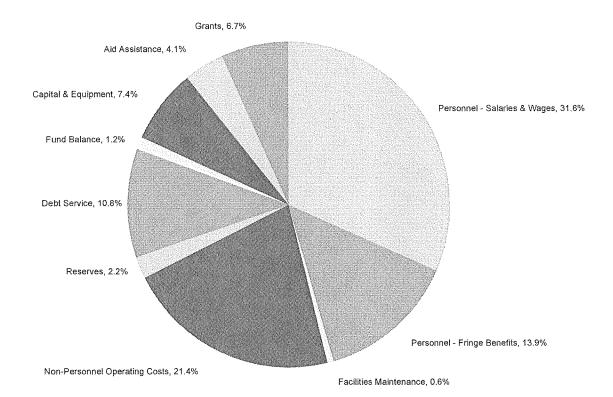

# CONSOLIDATED SCHEDULE OF SOURCES AND USES

2019-2020

2018-2019

| Sources of Funds                | General Fund  | Self Supporting | Total          | General Fund  | Self Supporting | Total          |
|---------------------------------|---------------|-----------------|----------------|---------------|-----------------|----------------|
| Prior Year Fund Balance         | 190,903,660   | 215,074,670     | 405,978,330    | 213,029,884   | 211,347,770     | 424,377,654    |
| Prior Year Reserves             | 61,559,655    | 12,803,405      | 74,363,060     | 1,606,051     | 8,200,000       | 9,806,051      |
| Regular Revenues                | 5,091,249,386 | 5,482,097,364   | 10,573,346,750 | 5,144,850,781 | 5,580,757,956   | 10,725,608,737 |
| Transfers Into the General Fund | 172,171,149   | (172,171,149)   | 0              | 156,213,450   | (156,213,450)   | 0              |
| Sources of Funds Total          | 5,515,883,850 | 5,537,804,290   | 11,053,688,140 | 5,515,700,166 | 5,644,092,276   | 11,159,792,442 |

| Uses of Funds                     | General Fund           | Self Supporting | Total           | General Fund  | Self Supporting | Total           |
|-----------------------------------|------------------------|-----------------|-----------------|---------------|-----------------|-----------------|
| Gross Expenditures                | <b>-4</b> ,655,127,048 | 6,420,752,164   | 11,075,879,212  | 4,709,843,877 | 6,648,654,616   | 11,358,498,493  |
| Less Interdepartmental Recoveries | (487,942,049)          | (513,292,812)   | (1,001,234,861) | (486,807,052) | (527,628,624)   | (1,014,435,676) |
| Capital Projects                  | 117,153,636            | 410,908,158     | 528,061,794     | 104,292,684   | 243,366,335     | 347,659,019     |
| Facilities Maintenance            | 9,977,915              | 59,855,633      | 69,833,548      | 11,464,352    | 56,666,132      | 68,130,484      |
| Reserves                          | 58,678,262             | 322,470,185     | 381,148,447     | 43,662,550    | 356,277,572     | 399,940,122     |
| Transfers From the General Fund   | 1,162,889,038          | (1,162,889,038) | 0               | 1,133,243,755 | (1,133,243,755) | 0               |
| Uses of Funds Total               | 5,515,883,850          | 5,537,804,290   | 11,053,688,140  | 5,515,700,166 | 5,644,092,276   | 11,159,792,442  |