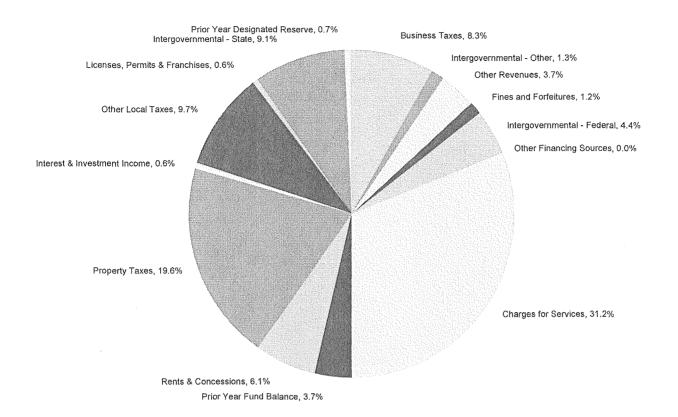

# CONSOLIDATED SCHEDULE OF SOURCES AND USES

2019-2020

2018-2019

| Sources of Funds                | General Fund  | Self Supporting | Total          | General Fund  | Self Supporting | Total          |
|---------------------------------|---------------|-----------------|----------------|---------------|-----------------|----------------|
| Prior Year Fund Balance         | 190,903,660   | 215,074,670     | 405,978,330    | 213,029,884   | 211,347,770     | 424,377,654    |
| Prior Year Reserves             | 61,559,655    | 12,803,405      | 74,363,060     | 1,606,051     | 8,200,000       | 9,806,051      |
| Regular Revenues                | 5,091,249,386 | 5,482,097,364   | 10,573,346,750 | 5,144,850,781 | 5,580,757,956   | 10,725,608,737 |
| Transfers Into the General Fund | 172,171,149   | (172,171,149)   | 0              | 156,213,450   | (156,213,450)   | 0              |
| Sources of Funds Total          | 5,515,883,850 | 5,537,804,290   | 11,053,688,140 | 5,515,700,166 | 5,644,092,276   | 11,159,792,442 |