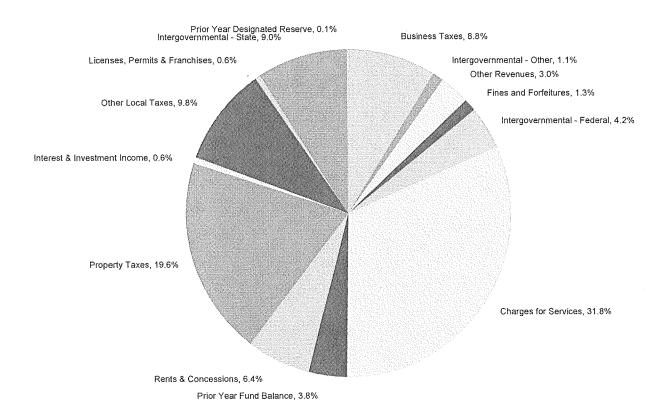

# CONSOLIDATED SCHEDULE OF SOURCES AND USES

2019-2020

2018-2019

| Sources of Funds                | General Fund  | Self Supporting | Total          | General Fund  | Self Supporting | Total          |
|---------------------------------|---------------|-----------------|----------------|---------------|-----------------|----------------|
| Prior Year Fund Balance         | 190,903,660   | 215,074,670     | 405,978,330    | 213,029,884   | 211,347,770     | 424,377,654    |
| Prior Year Reserves             | 61,559,655    | 12,803,405      | 74,363,060     | 1,606,051     | 8,200,000       | 9,806,051      |
| Regular Revenues                | 5,091,249,386 | 5,482,097,364   | 10,573,346,750 | 5,144,850,781 | 5,580,757,956   | 10,725,608,737 |
| Transfers Into the General Fund | 172,171,149   | (172,171,149)   | 0              | 156,213,450   | (156,213,450)   | 0              |
| Sources of Funds Total          | 5,515,883,850 | 5,537,804,290   | 11,053,688,140 | 5,515,700,166 | 5,644,092,276   | 11,159,792,442 |