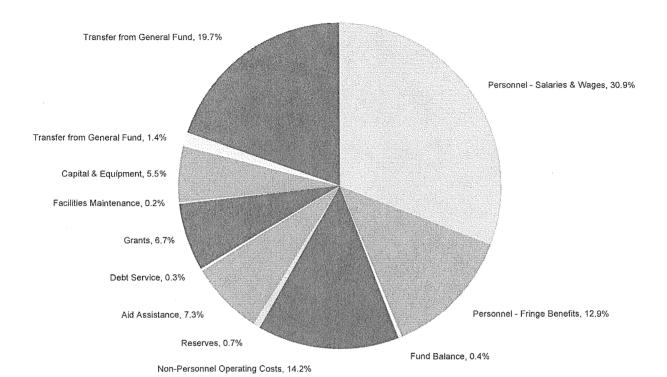

# CONSOLIDATED SCHEDULE OF SOURCES AND USES

2019-2020

2018-2019

| Sources of Funds                | General Fund  | Self Supporting | Total          | General Fund  | Self Supporting | Total          |
|---------------------------------|---------------|-----------------|----------------|---------------|-----------------|----------------|
| Prior Year Fund Balance         | 190,903,660   | 215,074,670     | 405,978,330    | 213,029,884   | 211,347,770     | 424,377,654    |
| Prior Year Reserves             | 61,559,655    | 12,803,405      | 74,363,060     | 1,606,051     | 8,200,000       | 9,806,051      |
| Regular Revenues                | 5,091,249,386 | 5,482,097,364   | 10,573,346,750 | 5,144,850,781 | 5,580,757,956   | 10,725,608,737 |
| Transfers Into the General Fund | 172,171,149   | (172,171,149)   | 0              | 156,213,450   | (156,213,450)   | 0              |
| Sources of Funds Total          | 5,515,883,850 | 5,537,804,290   | 11,053,688,140 | 5,515,700,166 | 5,644,092,276   | 11,159,792,442 |

| Uses of Funds                     | General Fund           | Self Supporting | Total           | General Fund  | Self Supporting | Total           |
|-----------------------------------|------------------------|-----------------|-----------------|---------------|-----------------|-----------------|
| Gross Expenditures                | <b>-4</b> ,655,127,048 | 6,420,752,164   | 11,075,879,212  | 4,709,843,877 | 6,648,654,616   | 11,358,498,493  |
| Less Interdepartmental Recoveries | (487,942,049)          | (513,292,812)   | (1,001,234,861) | (486,807,052) | (527,628,624)   | (1,014,435,676) |
| Capital Projects                  | 117,153,636            | 410,908,158     | 528,061,794     | 104,292,684   | 243,366,335     | 347,659,019     |
| Facilities Maintenance            | 9,977,915              | 59,855,633      | 69,833,548      | 11,464,352    | 56,666,132      | 68,130,484      |
| Reserves                          | 58,678,262             | 322,470,185     | 381,148,447     | 43,662,550    | 356,277,572     | 399,940,122     |
| Transfers From the General Fund   | 1,162,889,038          | (1,162,889,038) | 0               | 1,133,243,755 | (1,133,243,755) | 0               |
| Uses of Funds Total               | 5,515,883,850          | 5,537,804,290   | 11,053,688,140  | 5,515,700,166 | 5,644,092,276   | 11,159,792,442  |