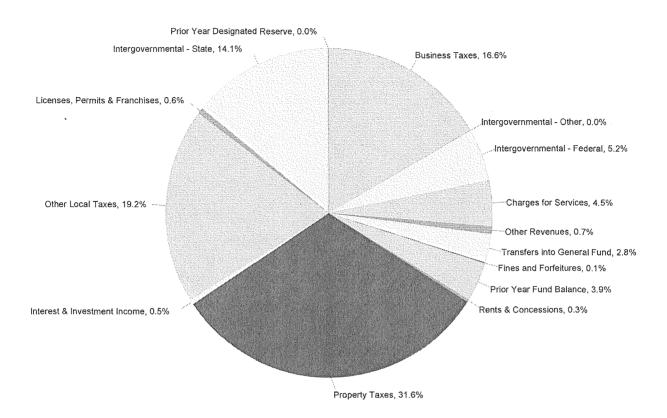

# CONSOLIDATED SCHEDULE OF SOURCES AND USES

2019-2020

2018-2019

| Sources of Funds                | General Fund  | Self Supporting | Total          | General Fund  | Self Supporting | Total          |
|---------------------------------|---------------|-----------------|----------------|---------------|-----------------|----------------|
| Prior Year Fund Balance         | 190,903,660   | 215,074,670     | 405,978,330    | 213,029,884   | 211,347,770     | 424,377,654    |
| Prior Year Reserves             | 61,559,655    | 12,803,405      | 74,363,060     | 1,606,051     | 8,200,000       | 9,806,051      |
| Regular Revenues                | 5,091,249,386 | 5,482,097,364   | 10,573,346,750 | 5,144,850,781 | 5,580,757,956   | 10,725,608,737 |
| Transfers Into the General Fund | 172,171,149   | (172,171,149)   | 0              | 156,213,450   | (156,213,450)   | 0              |
| Sources of Funds Total          | 5,515,883,850 | 5,537,804,290   | 11,053,688,140 | 5,515,700,166 | 5,644,092,276   | 11,159,792,442 |