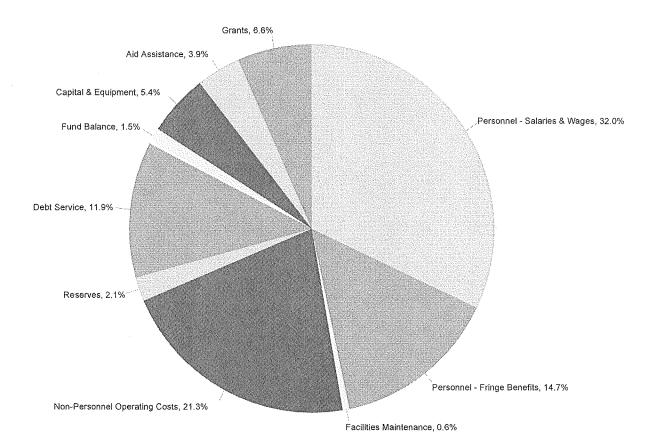

# CONSOLIDATED SCHEDULE OF SOURCES AND USES

2019-2020

2018-2019

| Sources of Funds                | General Fund  | Self Supporting | Total          | General Fund  | Self Supporting | Total          |
|---------------------------------|---------------|-----------------|----------------|---------------|-----------------|----------------|
| Prior Year Fund Balance         | 190,903,660   | 215,074,670     | 405,978,330    | 213,029,884   | 211,347,770     | 424,377,654    |
| Prior Year Reserves             | 61,559,655    | 12,803,405      | 74,363,060     | 1,606,051     | 8,200,000       | 9,806,051      |
| Regular Revenues                | 5,091,249,386 | 5,482,097,364   | 10,573,346,750 | 5,144,850,781 | 5,580,757,956   | 10,725,608,737 |
| Transfers Into the General Fund | 172,171,149   | (172,171,149)   | 0              | 156,213,450   | (156,213,450)   | 0              |
| Sources of Funds Total          | 5,515,883,850 | 5,537,804,290   | 11,053,688,140 | 5,515,700,166 | 5,644,092,276   | 11,159,792,442 |

| Uses of Funds                     | General Fund           | Self Supporting | Total           | General Fund  | Self Supporting | Total           |
|-----------------------------------|------------------------|-----------------|-----------------|---------------|-----------------|-----------------|
| Gross Expenditures                | <b>-4</b> ,655,127,048 | 6,420,752,164   | 11,075,879,212  | 4,709,843,877 | 6,648,654,616   | 11,358,498,493  |
| Less Interdepartmental Recoveries | (487,942,049)          | (513,292,812)   | (1,001,234,861) | (486,807,052) | (527,628,624)   | (1,014,435,676) |
| Capital Projects                  | 117,153,636            | 410,908,158     | 528,061,794     | 104,292,684   | 243,366,335     | 347,659,019     |
| Facilities Maintenance            | 9,977,915              | 59,855,633      | 69,833,548      | 11,464,352    | 56,666,132      | 68,130,484      |
| Reserves                          | 58,678,262             | 322,470,185     | 381,148,447     | 43,662,550    | 356,277,572     | 399,940,122     |
| Transfers From the General Fund   | 1,162,889,038          | (1,162,889,038) | 0               | 1,133,243,755 | (1,133,243,755) | 0               |
| Uses of Funds Total               | 5,515,883,850          | 5,537,804,290   | 11,053,688,140  | 5,515,700,166 | 5,644,092,276   | 11,159,792,442  |