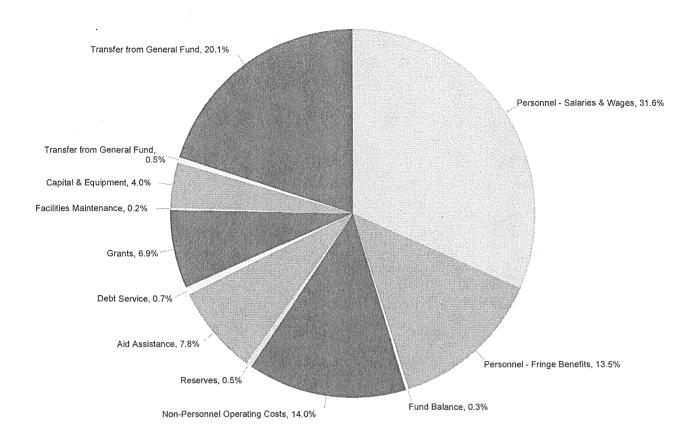

# CONSOLIDATED SCHEDULE OF SOURCES AND USES

2019-2020

2018-2019

| Sources of Funds                | General Fund  | Self Supporting | Total          | General Fund  | Self Supporting | Total          |
|---------------------------------|---------------|-----------------|----------------|---------------|-----------------|----------------|
| Prior Year Fund Balance         | 190,903,660   | 215,074,670     | 405,978,330    | 213,029,884   | 211,347,770     | 424,377,654    |
| Prior Year Reserves             | 61,559,655    | 12,803,405      | 74,363,060     | 1,606,051     | 8,200,000       | 9,806,051      |
| Regular Revenues                | 5,091,249,386 | 5,482,097,364   | 10,573,346,750 | 5,144,850,781 | 5,580,757,956   | 10,725,608,737 |
| Transfers Into the General Fund | 172,171,149   | (172,171,149)   | 0              | 156,213,450   | (156,213,450)   | 0              |
| Sources of Funds Total          | 5,515,883,850 | 5,537,804,290   | 11,053,688,140 | 5,515,700,166 | 5,644,092,276   | 11,159,792,442 |

| Uses of Funds                     | General Fund           | Self Supporting | Total           | General Fund  | Self Supporting | Total           |
|-----------------------------------|------------------------|-----------------|-----------------|---------------|-----------------|-----------------|
| Gross Expenditures                | <b>-4</b> ,655,127,048 | 6,420,752,164   | 11,075,879,212  | 4,709,843,877 | 6,648,654,616   | 11,358,498,493  |
| Less Interdepartmental Recoveries | (487,942,049)          | (513,292,812)   | (1,001,234,861) | (486,807,052) | (527,628,624)   | (1,014,435,676) |
| Capital Projects                  | 117,153,636            | 410,908,158     | 528,061,794     | 104,292,684   | 243,366,335     | 347,659,019     |
| Facilities Maintenance            | 9,977,915              | 59,855,633      | 69,833,548      | 11,464,352    | 56,666,132      | 68,130,484      |
| Reserves                          | 58,678,262             | 322,470,185     | 381,148,447     | 43,662,550    | 356,277,572     | 399,940,122     |
| Transfers From the General Fund   | 1,162,889,038          | (1,162,889,038) | 0               | 1,133,243,755 | (1,133,243,755) | 0               |
| Uses of Funds Total               | 5,515,883,850          | 5,537,804,290   | 11,053,688,140  | 5,515,700,166 | 5,644,092,276   | 11,159,792,442  |